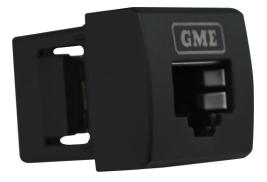

## New Product Release XRS-RJ45T5 Toyota Pass-through Adaptor

#### 7<sup>th</sup> December 2020

GME is excited to introduce the latest addition to our XRS-RJ45 pass-through adaptor range to complement our revolutionary XRS™ Connect UHF CB radios.

The current range of XRS-RJ45 pass-through adaptors allows for an XRS<sup>™</sup> Connect controller microphone to be integrated directly into a range of blank OEM switch locations, providing a neat and professional finish. New to the range is the XRS-RJ45T5 Toyota pass-through adaptor which has been designed to be integrated directly into the small 22mm x 22mm factory blank switch locations.

Featuring a CAT.6 compliant, fully shielded housing to minimise RF interference and dual lateral supports front and back for an extremely stable connection ensuring trouble-free communication..

For more information, visit www.gme.net.au

## **Key Specs**

- Suits XRS<sup>™</sup> Connect UHF CB Radios
- CAT 6 RJ45 Insert
- Metal Shielding to Minimise RF Interference
- Integrates with Existing Factory Switches
- Compact Design
- Made in Australia