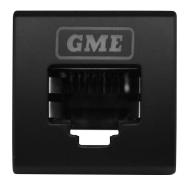

## New Product Release XRS-RJ45T5 Toyota Pass-through Adaptor

#### 7<sup>th</sup> December 2020

GME is excited to introduce the latest addition to our XRS-RJ45 pass-through adaptor range to complement our revolutionary XRS™ Connect UHF CB radios.

The current range of XRS-RJ45 pass-through adaptors allows for an XRS<sup>™</sup> Connect controller microphone to be integrated directly into a range of blank OEM switch locations, providing a neat and professional finish. New to the range is the XRS-RJ45T5 Toyota pass-through adaptor which has been designed to be integrated directly into the small 22mm x 22mm factory blank switch locations.

Featuring a CAT.6 compliant, fully shielded housing to minimise RF interference and dual lateral supports front and back for an extremely stable connection ensuring trouble-free communication..

For more information, visit www.gme.net.au

## **Key Specs**

- Suits XRS<sup>™</sup> Connect UHF CB Radios
- CAT 6 RJ45 Insert
- Metal Shielding to Minimise RF Interference
- Integrates with Existing Factory Switches
- Compact Design
- Made in Australia