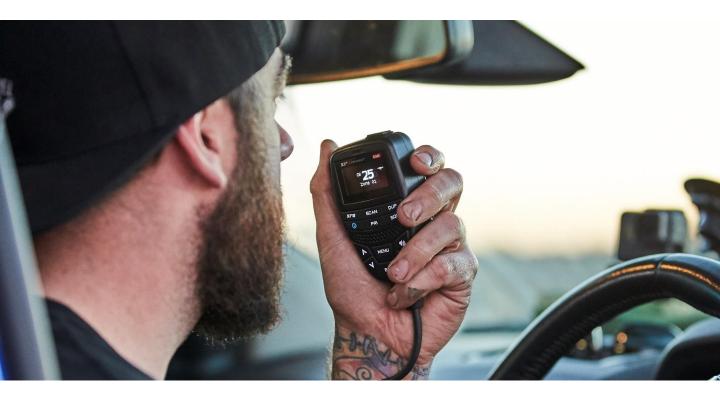

## New Product Release XRS-RJ45T5 Toyota Pass-through Adaptor

#### 7<sup>th</sup> December 2020

GME is excited to introduce the latest addition to our XRS-RJ45 pass-through adaptor range to complement our revolutionary XRS™ Connect UHF CB radios.

The current range of XRS-RJ45 pass-through adaptors allows for an XRS<sup>™</sup> Connect controller microphone to be integrated directly into a range of blank OEM switch locations, providing a neat and professional finish. New to the range is the XRS-RJ45T5 Toyota pass-through adaptor which has been designed to be integrated directly into the small 22mm x 22mm factory blank switch locations.